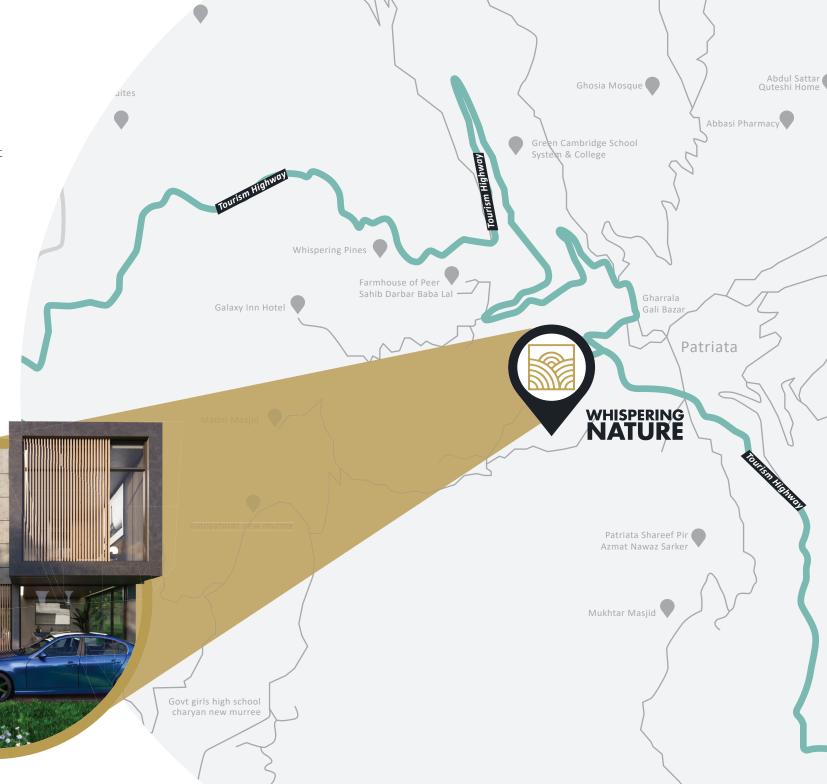

The Whispering Nature project is located in New Murree, a popular tourist destination in Pakistan. The villas are situated just 1 kilometre away from the Patriata Chairlift, making it an ideal location for those looking to enjoy winter sports or simply take in the breathtaking scenery.

With its convenient location on the tourism highway and surrounded by stunning natural beauty, Whispering Nature is the perfect place to escape, relax, and rejuvenate.

**GET IN TOUCH** 

fo whisperingnaturemurree **ISLAMABAD OFFICE** 