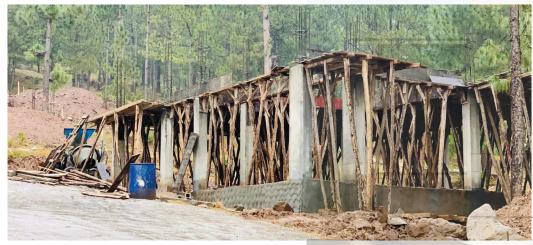

The Whispering Nature project is located in New Murree, a popular tourist destination in Pakistan. The villas are situated just 1 kilometre away from the Patriata Chairlift, making it an ideal location for those looking to enjoy winter sports or simply take in the breathtaking scenery.