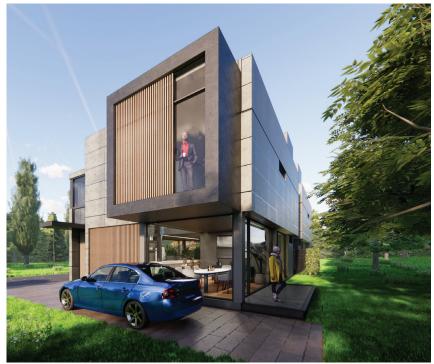

## ABOUT PROJECT

"The Whispering Villa project is a breathtaking collection of luxury villas located just 1 kilometre away from the Patriata Chairlift on the popular tourism highway.

Designed with comfort, style, and convenience in mind, these villas offer the ultimate holiday experience. With spacious, elegantly appointed rooms, advanced features and cutting-edge security measures, you'll enjoy a truly luxurious stay.

Soak up the stunning surroundings and rejuvenate in your own private oasis, with all the comforts of home. Booking starts only from 10 Million

The Whispering Villas are located in a region that is known for its picturesque snowfall during the winter months. This stunning natural phenomenon adds to the already breathtaking scenery, creating a truly magical and unforgettable experience.

## WORLD LASS AMENITIES

"The Whispering Villas in Murree offer guests a wide range of advanced amenities, designed to make their stay as comfortable and convenient as possible. Each villa features spacious, elegantly appointed rooms with modern furnishings, state-of-the-art entertainment systems, and a fully equipped kitchen with high-end appliances. Additionally, the villas are equipped with top-notch security measures, providing guests with peace of mind during their stay.