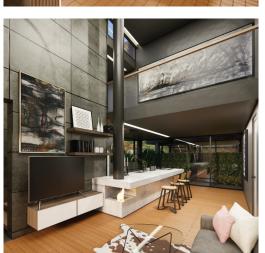

## WORLD LASS AMENITIES

"The Whispering Villas in Murree offer guests a wide range of advanced amenities, designed to make their stay as comfortable and convenient as possible. Each villa features spacious, elegantly appointed rooms with modern furnishings, state-of-the-art entertainment systems, and a fully equipped kitchen with high-end appliances. Additionally, the villas are equipped with top-notch security measures, providing guests with peace of mind during their stay.