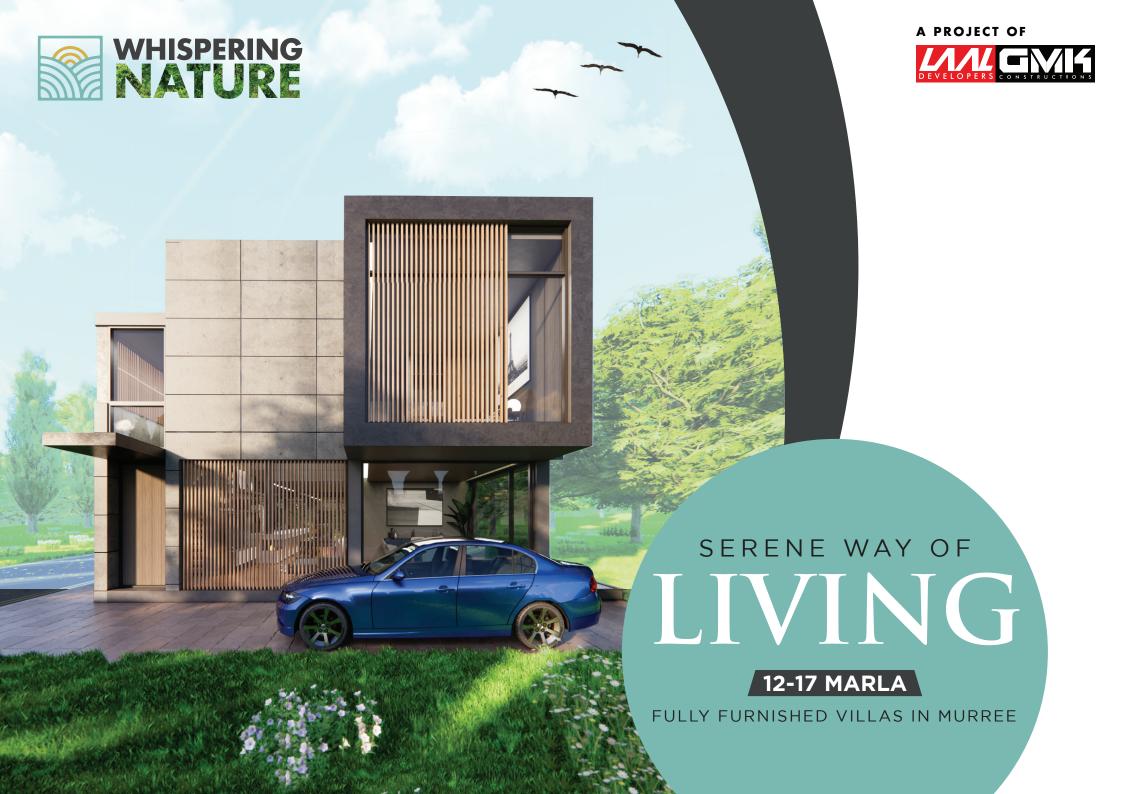

## ABOUT PROJECT

"The Whispering Villa project is a breathtaking collection of luxury villas located just 1 kilometre away from the Patriata Chairlift on the popular tourism highway.

Designed with comfort, style, and convenience in mind, these villas offer the ultimate holiday experience. With spacious, elegantly appointed rooms, advanced features and cutting-edge security measures, you'll enjoy a truly luxurious stay.

Soak up the stunning surroundings and rejuvenate in your own private oasis, with all the comforts of home. Booking starts only from 10 Million

The Whispering Villas are located in a region that is known for its picturesque snowfall during the winter months. This stunning natural phenomenon adds to the already breathtaking scenery, creating a truly magical and unforgettable experience.