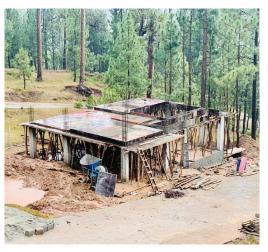

## ABOUT PROJECT

"The Whispering Villa project is a breathtaking collection of luxury villas located just 1 kilometre away from the Patriata Chairlift on the popular tourism highway.

Designed with comfort, style, and convenience in mind, these villas offer the ultimate holiday experience. With spacious, elegantly appointed rooms, advanced features and cutting-edge security measures, you'll enjoy a truly luxurious stay.

The Whispering Nature project is located in New Murree, a popular tourist destination in Pakistan. The villas are situated just 1 kilometre away from the Patriata Chairlift, making it an ideal location for those looking to enjoy winter sports or simply take in the breathtaking scenery.