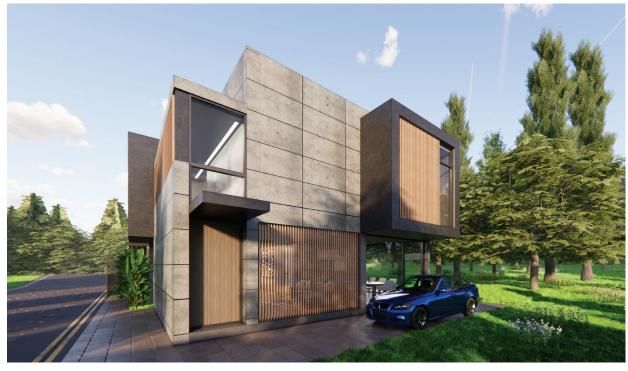

## ABOUT PROJECT

"The Whispering Villa project is a breathtaking collection of luxury villas located just 1 kilometre away from the Patriata Chairlift on the popular tourism highway.

Designed with comfort, style, and convenience in mind, these villas offer the ultimate holiday experience. With spacious, elegantly appointed rooms, advanced features and cutting-edge security measures, you'll enjoy a truly luxurious stay.

Soak up the stunning surroundings and rejuvenate in your own private oasis, with all the comforts of home. Booking starts only from 10 Million

The Whispering Villas are located in a region that is known for its picturesque snowfall during the winter months. This stunning natural phenomenon adds to the already breathtaking scenery, creating a truly magical and unforgettable experience.

## WORLD LASS AMENITIES

"The Whispering Villas in Murree offer guests a wide range of advanced amenities, designed to make their stay as comfortable and convenient as possible. Each villa features spacious, elegantly appointed rooms with modern furnishings, state-of-the-art entertainment systems, and a fully equipped kitchen with high-end appliances. Additionally, the villas are equipped with top-notch security measures, providing guests with peace of mind during their stay.