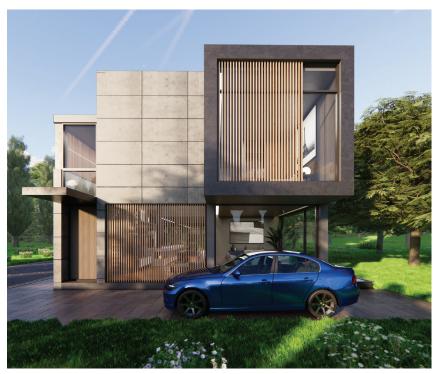

## ABOUT PROJECT

"The Whispering Villa project is a breathtaking collection of luxury villas located just 1 kilometre away from the Patriata Chairlift on the popular tourism highway.

Designed with comfort, style, and convenience in mind, these villas offer the ultimate holiday experience. With spacious, elegantly appointed rooms, advanced features and cutting-edge security measures, you'll enjoy a truly luxurious stay.

Soak up the stunning surroundings and rejuvenate in your own private oasis, with all the comforts of home. Booking starts only from 10 Million

The Whispering Villas are located in a region that is known for its picturesque snowfall during the winter months. This stunning natural phenomenon adds to the already breathtaking scenery, creating a truly magical and unforgettable experience.

## WORLD LASS AMENITIES

"The Whispering Villas in Murree offer guests a wide range of advanced amenities, designed to make their stay as comfortable and convenient as possible. Each villa features spacious, elegantly appointed rooms with modern furnishings, state-of-the-art entertainment systems, and a fully equipped kitchen with high-end appliances. Additionally, the villas are equipped with top-notch security measures, providing guests with peace of mind during their stay.