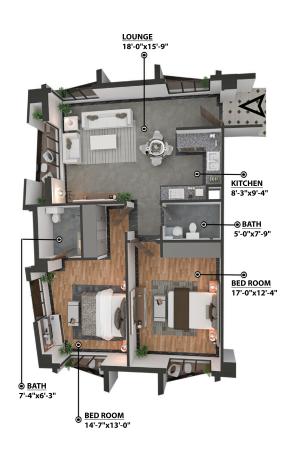

### HILLS ONE Apartment Axonometrics

2 Bed Apartment (No.01) Area: 1565 Sqft

1 Bed Apartment (No.02) Area: 665 Sqft

2 Bed Apartment (No.03) Area: 1059 Sqft