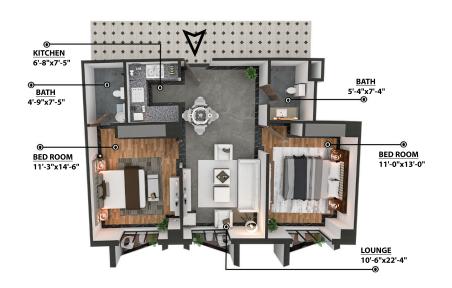

### HILLS ONE Apartment Axonometrics

2 Bed Apartment (No.01) Area: 1565 Sqft

1 Bed Apartment (No.02) Area: 665 Sqft

2 Bed Apartment (No.03) Area: 1059 Sqft