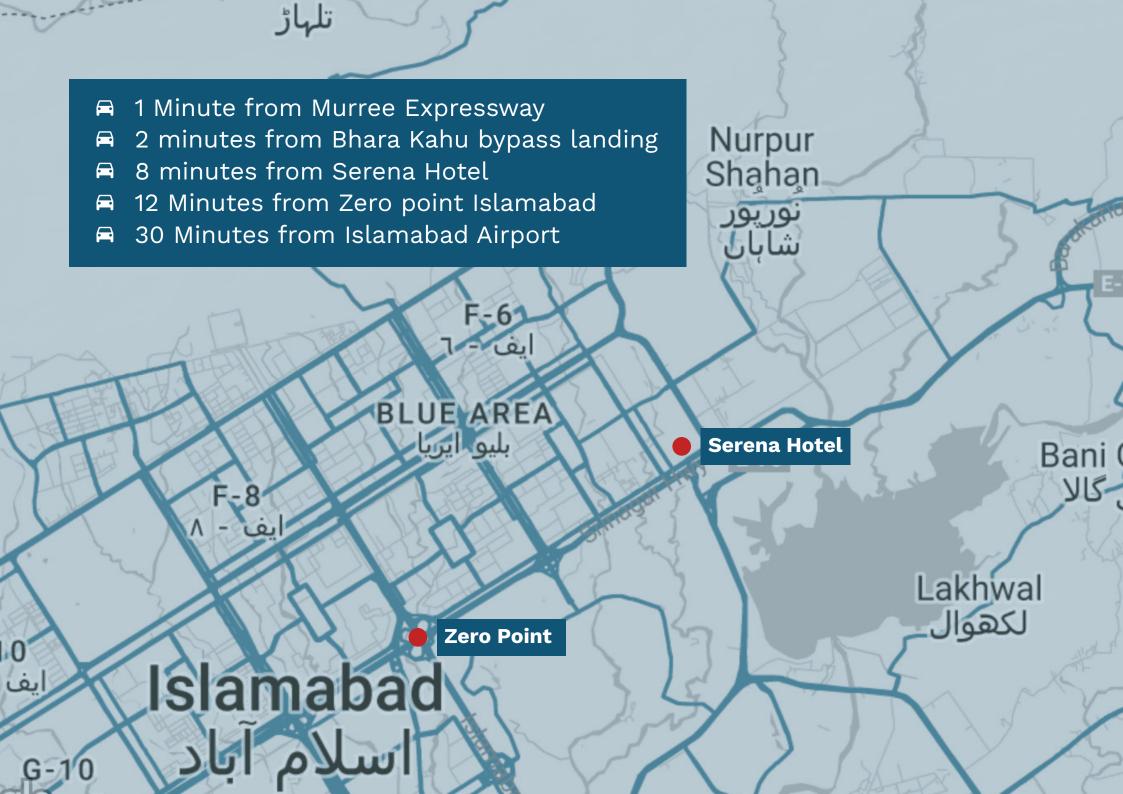

#### "One" Idyllic abode

A Picturesque Oasis where Beauty meets tranquility. A true sanctuary, nestled amidst breathtaking panoramic views of Margalla and Murree hills and Rawal lake. Just a brief 8-minute drive from the Serena Hotel, a hassle-free journey via the Bhara Kahu bypass will lead you to the pinnacle of Bahria Hills