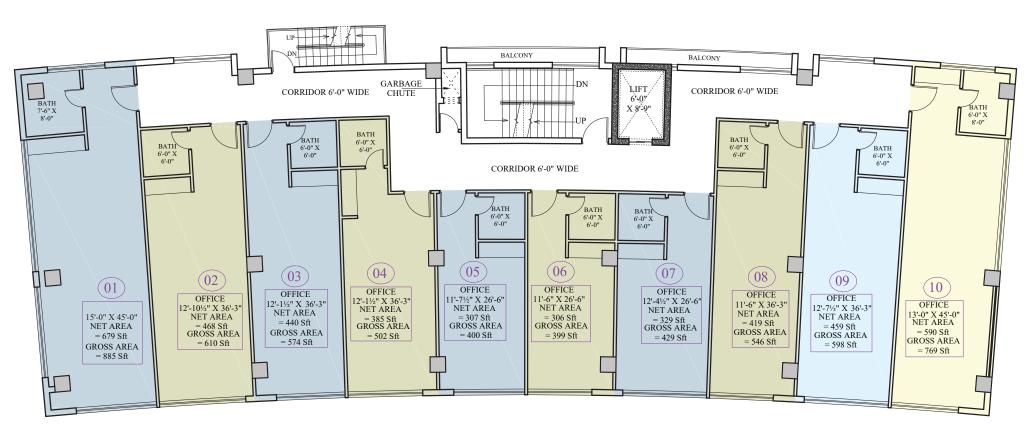

Net Area = 4382 Sqft Gross Area = 5712.77 Sqft

## First Floor Pricing 40,000 per sqft ONE

| Unit # | Size | Total Price | Booking<br>10% | Confirmation<br>10% | Allocation<br>10% | 12 Quater<br>Installment | 36 Month<br>Installment | Possession<br>10% |
|--------|------|-------------|----------------|---------------------|-------------------|--------------------------|-------------------------|-------------------|
| 01     | 885  | 35,400,000  | 3,540,000      | 3,540,000           | 3,540,000         | 1,770,000                | 590,000                 | 3,540,000         |
| 02     | 610  | 24,400,000  | 2,440,000      | 2,440,000           | 2,440,000         | 1,220,000                | 406,667                 | 2,440,000         |
| 03     | 574  | 22,960,000  | 2,296,000      | 2,296,000           | 2,296,000         | 1,148,000                | 382,667                 | 2,296,000         |
| 04     | 502  | 20,080,000  | 2,008,000      | 2,008,000           | 2,008,000         | 1,004,000                | 334,667                 | 2,008,000         |
| 05     | 400  | 16,000,000  | 1,600,000      | 1,600,000           | 1,600,000         | 800,000                  | 266,667                 | 1,600,000         |
| 06     | 399  | 15,960,000  | 1,596,000      | 1,596,000           | 1,596,000         | 798,000                  | 266,000                 | 1,596,000         |
| 07     | 429  | 17,160,000  | 1,716,000      | 1,716,000           | 1,716,000         | 858,000                  | 286,000                 | 1,716,000         |
| 08     | 546  | 21,840,000  | 2,184,000      | 2,184,000           | 2,184,000         | 1,092,000                | 364,000                 | 2,184,000         |
| 09     | 598  | 23,920,000  | 2,392,000      | 2,392,000           | 2,392,000         | 1,196,000                | 398,667                 | 2,392,000         |
| 10     | 769  | 30,760,000  | 3,076,000      | 3,076,000           | 3,076,000         | 1,538,000                | 512,667                 | 3,076,000         |