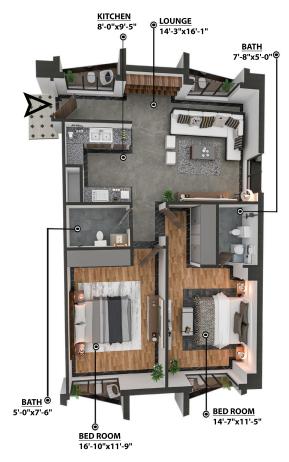

### HILLS ONE Apartment Axonometrics

2 Bed Apartment (No.01) Area: 1565 Sqft

1 Bed Apartment (No.02) Area: 665 Sqft

2 Bed Apartment (No.03) Area: 1059 Sqft

#### Apartment Axonometrics HILLS ONE

1 Bed Apartment (No.04) Area: 464 Sqft

1 Bed Apartment (No.05) Area: 563 Sqft

1 Bed Apartment (No.06) Area: 1397 Sqft

Shops . Offices . Apartments

34, Hills Avenue, Bahria Hills, Islamabad, Pakistan