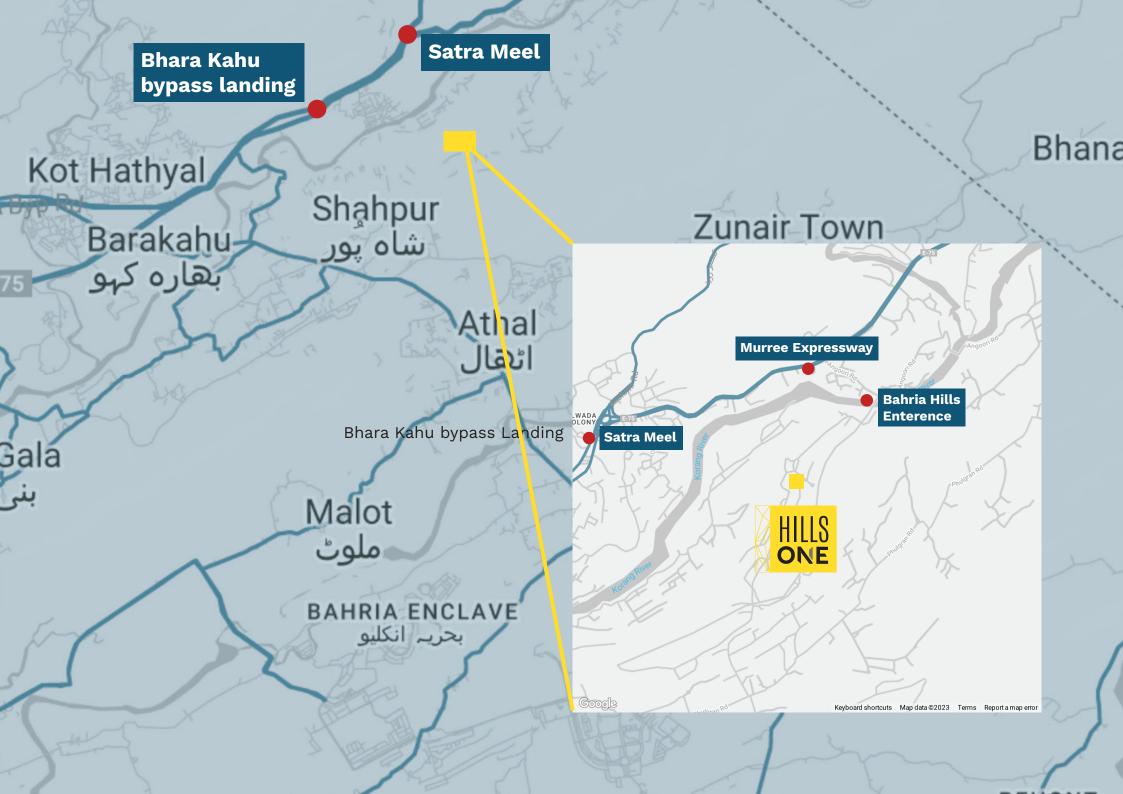

#### "One" Idyllic abode

A Picturesque Oasis where Beauty meets tranquility. A true sanctuary, nestled amidst breathtaking panoramic views of Margalla and Murree hills and Rawal lake. Just a brief 8-minute drive from the Serena Hotel, a hassle-free journey via the Bhara Kahu bypass will lead you to the pinnacle of Bahria Hills