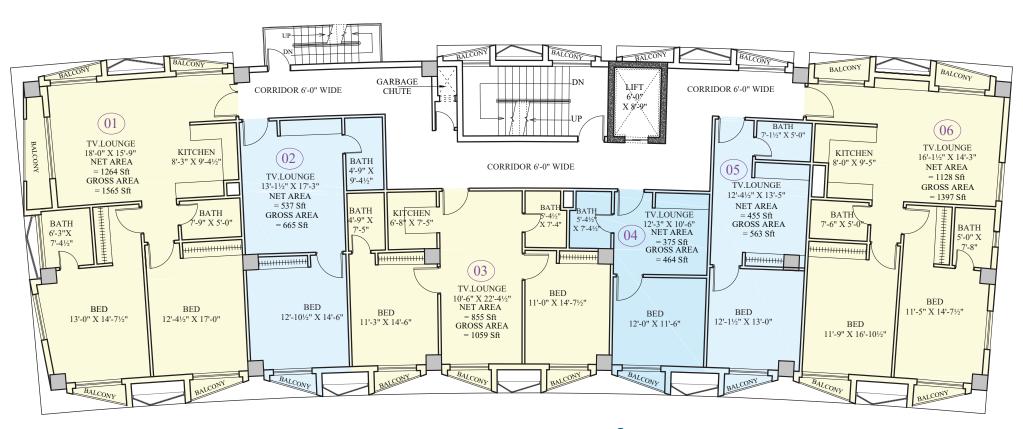

#### HILLS ONE Second to Fourth Floor Plan

Net Area = 4614 Sqft Gross Area = 5712.77 Sqft

#### Second to Fourth Floor Pricing ONE ONE

| Unit # | Size | Total Price | Booking<br>10% | Confirmation<br>10% | Allocation<br>10% | 12 Quater<br>Installment | 36 Month<br>Installment | Possession<br>10% |
|--------|------|-------------|----------------|---------------------|-------------------|--------------------------|-------------------------|-------------------|
| 01     | 1565 | 31,300,000  | 3,130,000      | 3,130,000           | 3,130,000         | 1,565,000                | 521,667                 | 3,130,000         |
| 02     | 665  | 13,300,000  | 1,330,000      | 1,330,000           | 1,330,000         | 665,000                  | 221,667                 | 1,330,000         |
| 03     | 1059 | 21,180,000  | 2,118,000      | 2,118,000           | 2,118,000         | 1,059,000                | 353,000                 | 2,118,000         |
| 04     | 464  | 9,280,000   | 928,000        | 928,000             | 928,000           | 464,000                  | 154,667                 | 928,000           |
| 05     | 563  | 11,260,000  | 1,126,000      | 1,126,000           | 1,126,000         | 563,000                  | 187,667                 | 1,126,000         |
| 06     | 1397 | 27,940,000  | 2,794,000      | 2,794,000           | 2,794,000         | 1,397,000                | 465,667                 | 2,794,000         |