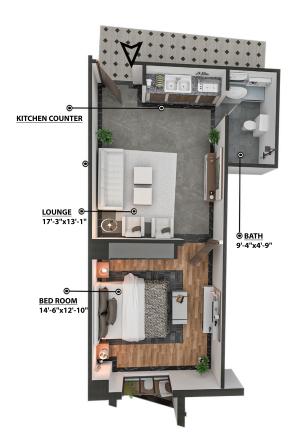

### HILLS ONE Apartment Axonometrics

2 Bed Apartment (No.01) Area: 1565 Sqft

1 Bed Apartment (No.02) Area: 665 Sqft

2 Bed Apartment (No.03) Area: 1059 Sqft