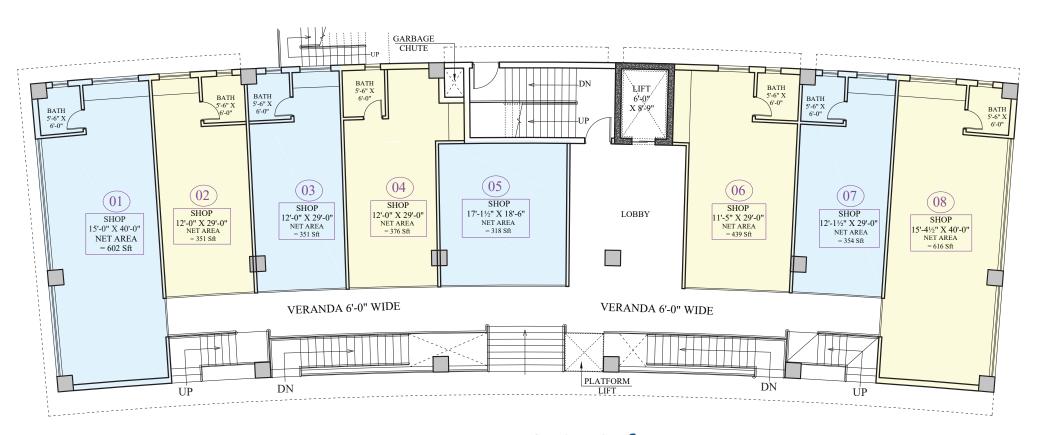

#### HILLS ONE Ground Floor Plan

Net Area = 3407 Sqft Gross Area = 5052.05 Sqft

### Ground Floor Pricing 60,000 per sqft ONE

| Unit # | Size | Total Price | Booking<br>10% | Confirmation<br>10% | Allocation<br>10% | 12 Quater<br>Installment | 36 Month<br>Installment | Possession<br>10% |
|--------|------|-------------|----------------|---------------------|-------------------|--------------------------|-------------------------|-------------------|
| 01     | 602  | 36,120,000  | 3,612,000      | 3,612,000           | 3,612,000         | 1,806,000                | 602,000                 | 3,612,000         |
| 02     | 351  | 21,060,000  | 2,106,000      | 2,106,000           | 2,106,000         | 1,053,000                | 351,000                 | 2,106,000         |
| 03     | 351  | 21,060,000  | 2,106,000      | 2,106,000           | 2,106,000         | 1,053,000                | 351,000                 | 2,106,000         |
| 04     | 376  | 22,560,000  | 2,256,000      | 2,256,000           | 2,256,000         | 1,128,000                | 376,000                 | 2,256,000         |
| 05     | 318  | 19,080,000  | 1,908,000      | 1,908,000           | 1,908,000         | 954,000                  | 318,000                 | 1,908,000         |
| 06     | 439  | 26,340,000  | 2,634,000      | 2,634,000           | 2,634,000         | 1,317,000                | 439,000                 | 2,634,000         |
| 07     | 354  | 21,240,000  | 2,124,000      | 2,124,000           | 2,124,000         | 1,062,000                | 354,000                 | 2,124,000         |
| 08     | 616  | 36,960,000  | 3,696,000      | 3,696,000           | 3,696,000         | 1,848,000                | 616,000                 | 3,696,000         |