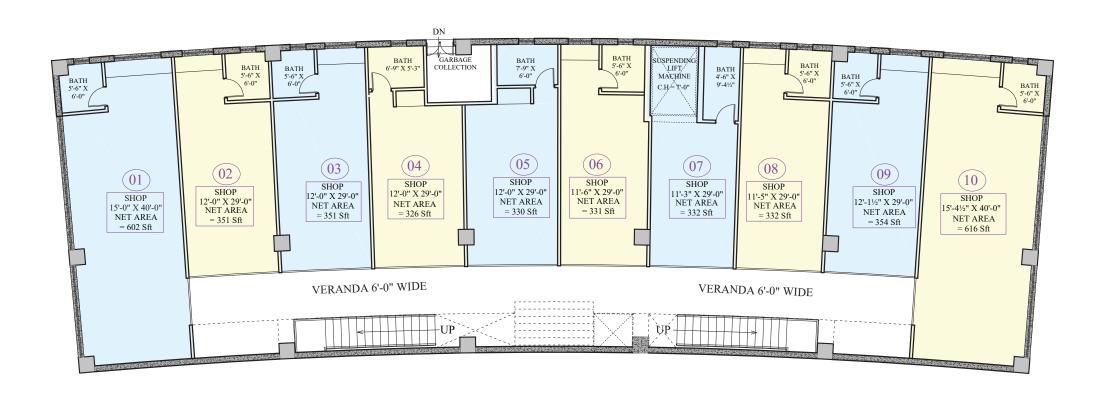

#### HILLS ONE Ground Floor Plan

Net Area = 3407 Sqft Gross Area = 5052.05 Sqft

### Ground Floor Pricing 60,000 per sqft ONE

| Unit # | Size | Total Price | Booking<br>10% | Confirmation<br>10% | Allocation<br>10% | 12 Quater<br>Installment | 36 Month<br>Installment | Possession<br>10% |
|--------|------|-------------|----------------|---------------------|-------------------|--------------------------|-------------------------|-------------------|
| 01     | 602  | 36,120,000  | 3,612,000      | 3,612,000           | 3,612,000         | 1,806,000                | 602,000                 | 3,612,000         |
| 02     | 351  | 21,060,000  | 2,106,000      | 2,106,000           | 2,106,000         | 1,053,000                | 351,000                 | 2,106,000         |
| 03     | 351  | 21,060,000  | 2,106,000      | 2,106,000           | 2,106,000         | 1,053,000                | 351,000                 | 2,106,000         |
| 04     | 376  | 22,560,000  | 2,256,000      | 2,256,000           | 2,256,000         | 1,128,000                | 376,000                 | 2,256,000         |
| 05     | 318  | 19,080,000  | 1,908,000      | 1,908,000           | 1,908,000         | 954,000                  | 318,000                 | 1,908,000         |
| 06     | 439  | 26,340,000  | 2,634,000      | 2,634,000           | 2,634,000         | 1,317,000                | 439,000                 | 2,634,000         |
| 07     | 354  | 21,240,000  | 2,124,000      | 2,124,000           | 2,124,000         | 1,062,000                | 354,000                 | 2,124,000         |
| 08     | 616  | 36,960,000  | 3,696,000      | 3,696,000           | 3,696,000         | 1,848,000                | 616,000                 | 3,696,000         |