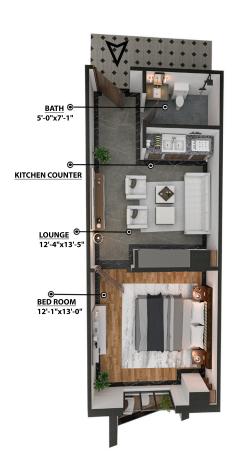

### HILLS ONE Apartment Axonometrics

2 Bed Apartment (No.01) Area: 1565 Sqft

1 Bed Apartment (No.02) Area: 665 Sqft

2 Bed Apartment (No.03) Area: 1059 Sqft