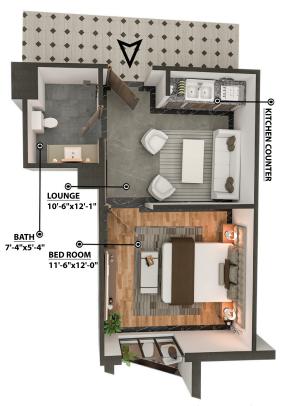

#### Apartment Axonometrics HILLS ONE

1 Bed Apartment (No.04) Area: 464 Sqft

1 Bed Apartment (No.05) Area: 563 Sqft

1 Bed Apartment (No.06) Area: 1397 Sqft

Shops . Offices . Apartments

34, Hills Avenue, Bahria Hills, Islamabad, Pakistan